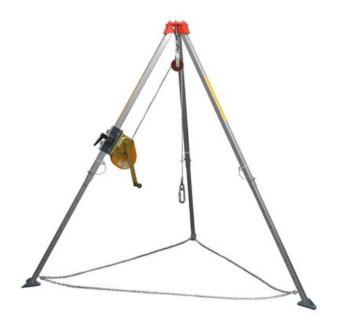

## Safety Tripod TM-9

## Product information

Safety tripod TM 9 is a portable anchoring device intended for single person use only.

- The head is made of powder coated galvanized steel.1 central anchor point eye bolt and 3 additional side anchor points.
- Aluminium legs with 7-step adjustment, locked with cotters.
- Steel feet have rubber pads for flat surfaces and spiked edges for slippery surfaces.
- Tripod legs can be secured with textile webbing or steel chain.

Material: Aluminium Alloy, Galvanized Steel Marking: According to standard, CE-marked Finish: Powdercoat Standard: EN 795, EN 1496-B

| Part code   | Min. breaking force<br>kN | Max. rated load<br>kg | Weight<br>kg | Delivery time |
|-------------|---------------------------|-----------------------|--------------|---------------|
| 82510000070 | 22                        | 140                   | 16.5         | 2             |