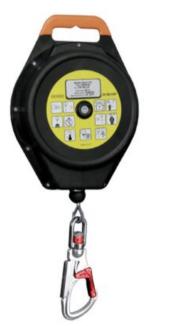

## **Product information**

Compact and easy to use safety block with housing in durable plastic. Deliverd with a swivel snap hook fitted with a fall indicator. **Rope:** 4 mm steel wire rope.

## Material: Steel, Plastic

Marking: According to standard, CE-marked, Manufacturer, product, size/length, date of manufacture, reference and serial number. Standard: EN 360

| Part Code    | Max. number of<br>persons | Length<br>m | Rope Ø<br>mm | Dimensions<br>mm | Max. user weight<br>kg | Weight<br>kg | Delivery time |
|--------------|---------------------------|-------------|--------------|------------------|------------------------|--------------|---------------|
| 822101800350 | 1                         | 18          | 4            | 260x120x340      | 140                    | 11.1         | 10            |
| 822102000350 | 1                         | 20          | 4            | 260x120x340      | 140                    | 11.25        | 10            |
| 822102500350 | 1                         | 25          | 4            | 260x120x340      | 140                    | 11.5         | 10            |
| 822102800350 | 1                         | 28          | 4            | 260x120x340      | 140                    | 11.65        | 2             |