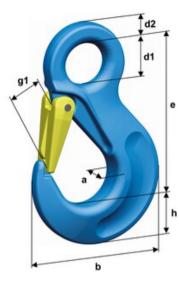

Safety factor: 4:1 Grade: 12

| Part code    | Code     | WLL<br>ton | LC<br>kN | EWL | a<br>mm | b<br>mm | d1<br>mm | d2<br>mm | e<br>mm | g1<br>mm | h<br>mm | Weight<br>kg | Delivery time |
|--------------|----------|------------|----------|-----|---------|---------|----------|----------|---------|----------|---------|--------------|---------------|
| 403300300050 | HSWP 7/8 | 3          | 60       | 106 | 19      | 88      | 25       | 11       | 106     | 26       | 27      | 0.65         | 17            |
| 403300500050 | HSWP 10  | 5          | 100      | 131 | 26      | 108     | 34       | 16       | 131     | 31       | 33      | 1.29         | 17            |
| 403300800050 | HSWP 13  | 8          | 160      | 164 | 33      | 132     | 43       | 19       | 164     | 39       | 43      | 2.43         | 17            |