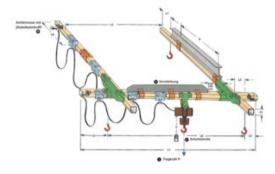

--------|---------------|
| 6005      | 0.08       | 90x6                | 4        | 300           | 100      | 3.5     | 240     | 35       | L8=L1 - (L3+L5) | 20            |
| 6005      | 0.15       | 110x8               | 5        | 300           | 110      | 4.5     | 270     | 43,5     | L8=L1 - (L3+L5) | 20            |
| 6005      | 0.25       | 120x10              | 6        | 400           | 160      | 5.5     | 330     | 60       | L8=L1 - (L3+L5) | 20            |
| 6005      | 0.5        | 150x10              | 6        | 400           | 200      | 5.5     | 375     | 75       | L8=L1 - (L3+L5) | 20            |
| 6005      | 1          | 180x10              | 6        | 500           | 580      | 5.5     | 425     | 110      | L8=L1 - (L3+L5) | 20            |

# Blueprint