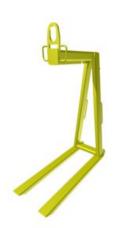

## CERTEX

Pallet fork for handling of standard pallets from the short side. **Design:** Horizontal boom. The lifting eye must be moved to its respective position for lifting empty or loaded. **Proof:** Batch proof 2 x max load.

 Material: Hollow-beam and plate of high-strength structural steel.

 Marking: Maximum load and CE-marking.

 Finish: Yellow painted.

 Note: Other sizes and designs are available upon request. This item is easily adjustable for customer's requirements and particuarly suitable where there is restricted head room.