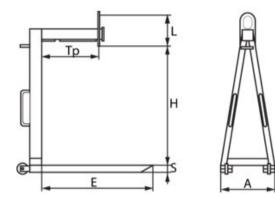

| Part Code | Code | WLL<br>ton | Height<br>m | A<br>mm | E<br>mm | H<br>mm | L<br>mm | S<br>mm | Tp max. mm | Weight<br>kg | Delivery time |
|-----------|------|------------|-------------|---------|---------|---------|---------|---------|------------|--------------|---------------|
| 62016010  | 6010 | 1.5        | 1.3         | 560     | 1,150   | 1,300   | 360     | 60      | 650        | 130          | 20            |
| 62016011  | 6011 | 2.5        | 1.3         | 560     | 1,150   | 1,300   | 380     | 60      | 650        | 150          | 20            |

## Blueprint