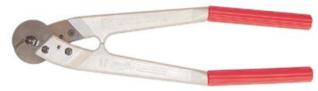

## **Product information**

| Part Code    | Code | Rope Ø range<br>mm | Max cutting diameter<br>Harddrawn wire<br>mm | Length<br>mm | Max cutting diameter<br>Bracing wires<br>mm | Max cutting diameter<br>Electrical cables<br>mm | Max cutting diameter<br>Aluminum and copper<br>mm | Max cutting diameter<br>Ironwire<br>mm | Weight<br>kg | Delivery time |
|--------------|------|--------------------|----------------------------------------------|--------------|---------------------------------------------|-------------------------------------------------|---------------------------------------------------|----------------------------------------|--------------|---------------|
| 141500700010 | C7   | 7                  | 2,5                                          | 190          | 5                                           | 7                                               | 5                                                 | 4                                      | 0.3          | 20            |
| 141500900010 | C9   | 9                  | 4                                            | 325          | 7                                           | 9                                               | 9                                                 | 7                                      | 0.8          | 20            |
| 141501200010 | C12  | 12                 | 4                                            | 500          | 8                                           | 12                                              | 10                                                | 8                                      | 1.5          | 20            |
| 141501600010 | C16  | 16                 | 5                                            | 630          | 14                                          | 16                                              | 14                                                | 10                                     | 2.3          | 20            |