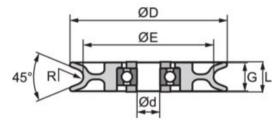

Material: Steel.

Finish: Black chromating.

| Part Code    | Code | Rope Ø range<br>mm | Bearing      | Bearing type | Max shaft load<br>kg | D<br>mm | E<br>mm | G<br>mm | L<br>mm | R<br>mm | d<br>mm | Delivery time |
|--------------|------|--------------------|--------------|--------------|----------------------|---------|---------|---------|---------|---------|---------|---------------|
| 140100300033 | 7103 | 3                  | Ball bearing | 6000-2Z      | 200                  | 60      | 48      | 11      | 12      | 1,7     | 10      | 20            |
| 140100400033 | 7104 | 4                  | Ball bearing | 6201-2Z      | 315                  | 80      | 64      | 13      | 14      | 2,2     | 12      | 20            |
| 140100500033 | 7105 | 5                  | Ball bearing | 6302-2Z      | 550                  | 100     | 80      | 16      | 17      | 2,8     | 12*     | 20            |
| 140100600033 | 7106 | 6                  | Ball bearing | 6304-2Z      | 795                  | 120     | 96      | 20      | 21      | 3,3     | 20      | 2             |

## Blueprint