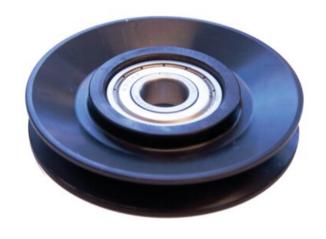

**Design:** Turned out of steel which result in stabil design and low weight. Even and smooth marks which spare the wire rope. Equipped with ball bearing and double protective plates (design 2Z) and shall not be lubricated. Comes with 2 spaces to be used together with the sheave to get the mounting dimension L.

Material: Steel.

Finish: Black chromating.

| Part Code    | Code | Rope Ø range<br>mm | Bearing      | Bearing type | Max shaft load<br>kg | D<br>mm | E<br>mm | G<br>mm | L<br>mm | R<br>mm | d<br>mm | Delivery time |
|--------------|------|--------------------|--------------|--------------|----------------------|---------|---------|---------|---------|---------|---------|---------------|
| 140100300033 | 7103 | 3                  | Ball bearing | 6000-2Z      | 200                  | 60      | 48      | 11      | 12      | 1,7     | 10      | 20            |
| 140100400033 | 7104 | 4                  | Ball bearing | 6201-2Z      | 315                  | 80      | 64      | 13      | 14      | 2,2     | 12      | 20            |
| 140100500033 | 7105 | 5                  | Ball bearing | 6302-2Z      | 550                  | 100     | 80      | 16      | 17      | 2,8     | 12*     | 20            |
| 140100600033 | 7106 | 6                  | Ball bearing | 6304-2Z      | 795                  | 120     | 96      | 20      | 21      | 3,3     | 20      | 2             |