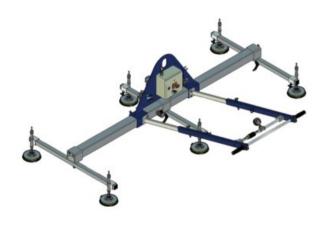

## **Standard Vacuum Beams**

Our standard vacuum lifting beams are designed for lifting smooth and air-tight plates. The lifting beams are typically used for lifting steel and aluminium plates, but can also lift synthetic plates, glass fibre, PVC and other air-tight items without problems.

The lifting beams are designed from heavy and hard-wearing materials for use in tough / adverse industrial environments without influence on the life expectancy.

| Part Code | I'd like to have more information | Delivery time |
|-----------|-----------------------------------|---------------|
| 5605      | Vacuum Beams AEROLIFT             | 20            |