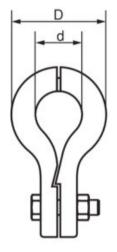

Finish: Hot dip galvanized.

**Note:** Before tightening the nuts, be sure that the steel wire rope is tight in the thimble groove.

| Part Code    | Rope Ø range<br>mm | A<br>mm | D<br>mm | d<br>mm | G<br>mm | L<br>mm | Delivery time |
|--------------|--------------------|---------|---------|---------|---------|---------|---------------|
| 123100600100 | 5-6                | 12      | 36      | 16      | 26      | 74      | 20            |
| 123100950100 | 7-9.5              | 18      | 54      | 24      | 40      | 104     | 20            |
| 123101250100 | 10-12.5            | 25      | 74      | 30      | 58      | 144     | 20            |
| 123101650100 | 13-16.5            | 28      | 95      | 40      | 72      | 190     | 20            |
| 123102000100 | 17-20              | 37      | 166     | 68      | 80      | 244     | 20            |