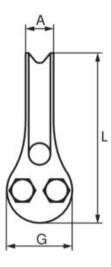

Finish: Hot dip galvanized.

**Note:** Before tightening the nuts, be sure that the steel wire rope is tight in the thimble groove.

| Part Code    | Rope Ø range<br>mm | A<br>mm | D<br>mm | d<br>mm | G<br>mm | L<br>mm | Delivery time |
|--------------|--------------------|---------|---------|---------|---------|---------|---------------|
| 123100600100 | 5-6                | 12      | 36      | 16      | 26      | 74      | 20            |
| 123100950100 | 7-9.5              | 18      | 54      | 24      | 40      | 104     | 20            |
| 123101250100 | 10-12.5            | 25      | 74      | 30      | 58      | 144     | 20            |
| 123101650100 | 13-16.5            | 28      | 95      | 40      | 72      | 190     | 20            |
| 123102000100 | 17-20              | 37      | 166     | 68      | 80      | 244     | 20            |