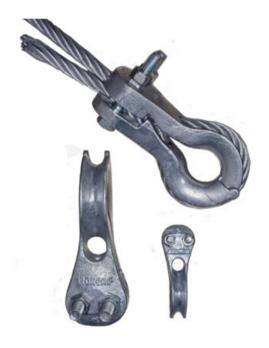

## **Clamp Thimble KK-100**

## **Product information**

A combination of wire rope clamp and thimble, approved for application in elevators and hoists. Two part thimble and recessed bolts, for easy mounting.

Material: Cast steel GS-60. Bolts and nuts in grade 8.8.

Finish: Hot dip galvanized.

**Note:** Before tightening the nuts, be sure that the steel wire rope is tight in the thimble groove.

| Part Code    | Rope Ø range<br>mm | A<br>mm | D<br>mm | d<br>mm | G<br>mm | L<br>mm | Delivery time |
|--------------|--------------------|---------|---------|---------|---------|---------|---------------|
| 123100600100 | 5-6                | 12      | 36      | 16      | 26      | 74      | 20            |
| 123100950100 | 7-9.5              | 18      | 54      | 24      | 40      | 104     | 20            |
| 123101250100 | 10-12.5            | 25      | 74      | 30      | 58      | 144     | 20            |
| 123101650100 | 13-16.5            | 28      | 95      | 40      | 72      | 190     | 20            |
| 123102000100 | 17-20              | 37      | 166     | 68      | 80      | 244     | 20            |