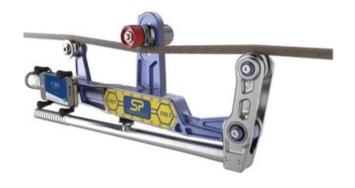

## **Clamp On Line Tension Meter**

## **Product information**

Lightweight tension meter for fast and accurate measurement of wire rope tensions up to 5000 kg and up to 1"/25 mm diameter.

Battery type: 2 x C cell batteries.

Accuracy: ±3% of full scale if wire open Ø and construction known.

Communication: Bluetooth 4.1.

Protection: IP67.

- Main swivel joints fitted with high quality bearings.
- Lever ratio of 5.3:1 allows effortless, safe, clamping onto pre-tensioned wire ropes.
- Wireless Bluetooth enabling operator to stand at safe distance if needed.
- Quick intuitive adjustable centre sheave makes changing wire rope sizes fast and easy.
- No easily broken external antennae.
- High waterproof resistant design for all weather use.
- Massive battery life of 2400 hours operational time.

Features: - Unlimited wire rope calibration database via Android or iOS app.

Material: Aerospace grade aluminium.

Temperature range: -25°C up to +70°C.

| Part Code       | Code   | WLL<br>ton | Resolution<br>kg | Wire max./min ø<br>mm | A<br>mm | B<br>mm | C<br>mm | D<br>mm | Weight<br>kg | Delivery time |
|-----------------|--------|------------|------------------|-----------------------|---------|---------|---------|---------|--------------|---------------|
| 1498COLT2789000 | COLT5T | 5          | 10               | 5/25                  | 589     | 254     | 200     | 200     | 3.5          | 20            |