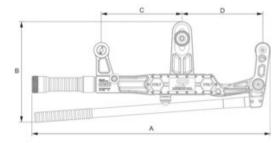

Features: - Unlimited wire rope calibration database via Android or iOS app.

Material: Aerospace grade aluminium.

Temperature range: -25°C up to +70°C.

| Part Code       | Code   | WLL<br>ton | Resolution<br>kg | Wire max./min ø<br>mm | A<br>mm | B<br>mm | C<br>mm | D<br>mm | Weight<br>kg | Delivery time |
|-----------------|--------|------------|------------------|-----------------------|---------|---------|---------|---------|--------------|---------------|
| 1498COLT2789000 | COLT5T | 5          | 10               | 5/25                  | 589     | 254     | 200     | 200     | 3.5          | 20            |