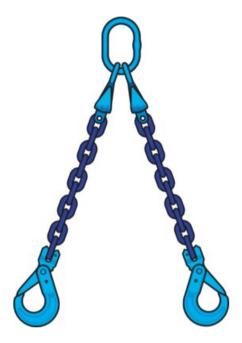

## POWERTEX

POWERTEX 2-legs chain slings for efficient and safe operation.

All slings are equipped with integrated shorting hooks and safety lifting hooks.

For convenient storage and transportation, slings are supply in reusable packaging.

Material: Alloy steel

Marking: CE-marked, WLL, Serial No., Manufactor ID

Note: Not to be heat-treated

Safety factor: 4:1 Grade: 10

| Part code       | WLL<br>ton |
|-----------------|------------|
| 240800800200030 | 3.55       |
| 240800800300030 | 3.55       |
| 240801000200030 | 5.6        |
| 240801000300030 | 5.6        |
| 240801300600030 | 9.5        |