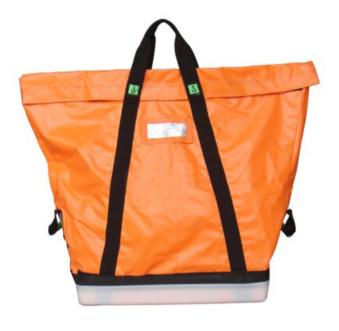

## Product information

The medium sized square lifting tool bag is a versatile bag that is waterproof made from single layer tarpaulin. The tool bag is approved for lifting up to 150 kg.

## Features:

- A dual velcro closing device makes the bag easy and secure to close.
- A solid plastic plate is placed inside the bottom of the bag for stability and optimal weight distrubution.
- A small polyester strap is placed in the corner of the velcro opening for easier access even when wearing heavy gloves.
- The bag has tube handles mounted on the sides to ease handling.
- Hard bottom plastic cover to keep the bag in shape and extend the lifespan.
- The bottom cover is replaceable and can easily be replaced if needed.