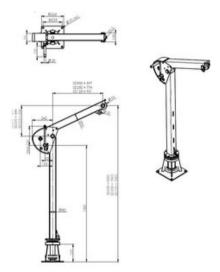

lifting heavy loads of up to 300 kg requires no manual effort, making operations significantly easier and more efficient.

- robust and safe lifting davit crane
- · ready to use in 5 seconds
- easy to transport
- suitable to use with a manual winch or Pulley Man
- possible to rotate 360° due to the use of ball bearings
- zinc plated finish

## Options:

- ATEX certified zone 2 and 22 (EX)
- CE II 3G Ex IIC T4 Gc, -20°C<T amb <+70°C
- CE II 3D Ex IIIC T135°C Dc, -20°C<T amb <+70°C

Marking: According to standard

Standard: EN 13157

| Part code    | WLL<br>ton | Rope capacity<br>m | Weight<br>kg | Delivery time |
|--------------|------------|--------------------|--------------|---------------|
| 601177001913 | 0.3        | 120                | 29           | 20            |

## Blueprint