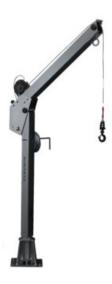

## **Product information**

This davit crane is specifically designed to meet the needs of water treatment plants. Unlike other models with integrated winches, the winch is situated on top of the davit. This placement allows for a cable to be securely attached to a pump. Additionally, this davit is compatible with the Pulley Man, which means that lifting heavy loads of up to 300 kg requires no manual effort, making operations significantly easier and more efficient.

- robust and safe lifting davit crane
- · ready to use in 5 seconds
- easy to transport
- suitable to use with a manual winch or Pulley Man
- possible to rotate 360° due to the use of ball bearings
- zinc plated finish