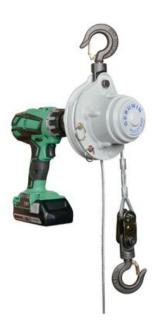

## **Product information**

The Pulley Man, with its 4 kg, is easy to carry. This winch can be installed in three ways, rotates 360 degrees and has an infinite cable.

- Light weight and portable
- Suitable to lift loads up to 600 kg (PM600)
- Suitable to pull loads up to 3000 kg
- Can be used with a cordless drill and power drill
- Possible to rotate the load 360°
- Cable length unlimited in traction.
- Cable length limited to 50 m in lifting (beyond 12 m, loss of 10% of lifting force per 10 m section).
- Standard rope length 12 meters
- Patented self-braking reduction brake
- 1 layer of paint

Marking: CE-marked

Note: Cordless drill or power drill purchased separately

| Part Code       | WLL<br>ton | Lifting height<br>m | Lifting speed<br>m/min | Number of falls | Model | Weight<br>kg | Delivery time |
|-----------------|------------|---------------------|------------------------|-----------------|-------|--------------|---------------|
| 501300030000620 | 0.3        | 12                  | 6                      | 1               | PM300 | 5            | 20            |
| 501300060000620 | 0.6        | 12                  | 3                      | 2               | PM600 | 6            | 20            |