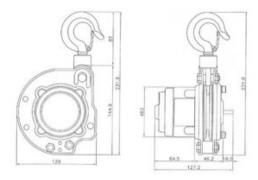

|------------|---------------------|------------------------|-----------------|-------|--------------|---------------|
| 501300030000620 | 0.3        | 12                  | 6                      | 1               | PM300 | 5            | 20            |
| 501300060000620 | 0.6        | 12                  | 3                      | 2               | PM600 | 6            | 20            |

## **Technical data**

Maximum loading capacity at wheeled traction on a plane surface depending on the slope

| Gradient | PM300 | PM600 |  |  |
|----------|-------|-------|--|--|
| Gradient | kg    | kg    |  |  |
| 6°       | 1500  | 3000  |  |  |
| 12°      | 975   | 1950  |  |  |
| 16°      | 825   | 1650  |  |  |
| 27°      | 585   | 1170  |  |  |
| 35°      | 450   | 900   |  |  |

## Blueprint