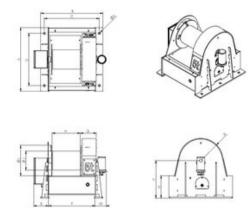

Note: Steel wire ropes must be ordered separately

| Part Code  | WLL<br>ton | Lifting speed<br>m/min | Motor<br>kW | Capacity top layer<br>kg | Rope diameter<br>mm | A<br>mm |     |     |     |     |     |     |     |     |    |     |     |     |     |     | Weight<br>kg | Delivery time |
|------------|------------|------------------------|-------------|--------------------------|---------------------|---------|-----|-----|-----|-----|-----|-----|-----|-----|----|-----|-----|-----|-----|-----|--------------|---------------|
| 5406LS5000 | 5          | 0,4                    | 0.75        | 3,959                    | 18                  | 730     | 704 | 630 | 600 | 169 | 534 | 183 | 322 | 219 | 25 | 351 | 126 | 254 | 427 | 255 | 216          | 20            |

## Blueprint