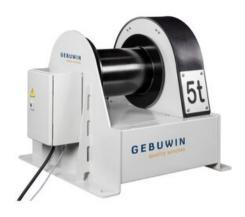

## **Low Speed Electric Winch LS5000**

## **Product information**

Low-speed electric winch, made to move fragile loads from 0,3 metres per minute, powerful with its 5 ton lifting capacity in combination with a 230V connection.

- robust and safe electric pulling and lifting winch 400 V / 230 V
- protection classification electric IP55 / mechanical IP54
- mechanical overload protection
- thermal protection electric motor
- low voltage (24 V) pendant switch with 2 m cable
- including 2 m power cable with 16A CEE plug
- automatic grease system for the worm gearing
- 1 layer of paint