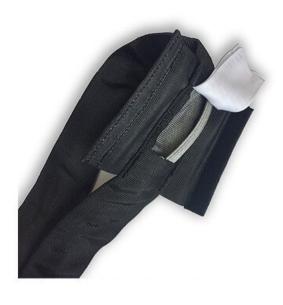

## **Product information**

**Design:** Especially developed for spotlight installations in theater and show business. Steel wire ropes covered with "seamless" black protection sleeve.

Length: Available in standard lengths 1 m, 1,5 m and 2 m. Other length on request.

Marking: CE-marked, The slings are provided with a white label with manufacturer's symbol, working load limit (WLL), length.

Safety factor: 5:1

| Part code       | WLL<br>ton | EWL<br>m | Colour |
|-----------------|------------|----------|--------|
| 16810010XXX     | 1          | -        | Black  |
| 168100100100010 | 1          | 1        | Black  |
| 168100100150010 | 1          | 1.5      | Black  |
| 168100100200010 | 1          | 2        | Black  |
| 16810020XXX     | 2          | -        | Black  |
| 168100200100010 | 2          | 1        | Black  |
| 168100200150010 | 2          | 1.5      | Black  |
| 168100200200010 | 2          | 2        | Black  |