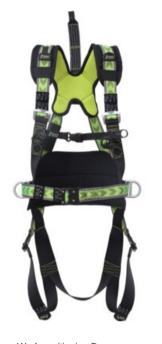

## Harness XIMO 2

## Product information

Body Harness with comfortable work positioning belt and 3 automatic buckles.

Unique extension band (length 30 cm) which allows the user to easily connect himself to the dorsal attachment D-Ring without any external help.

Material: Straps: Polyester, Buckles: Steel Marking: According to standard, CE-marked, Size, manufacture ID, Serial No. Standard: EN 361, EN 358

| Rear / dorsal D-ring | Work positioning D-<br>ring |
|----------------------|-----------------------------|
|                      |                             |