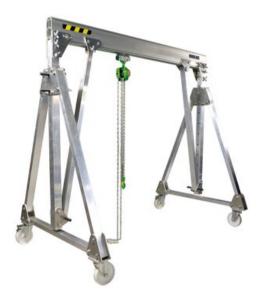

## **Product information**

There are many sites which have the particularity of requiring mobile and in great quantities lifting equipments. Lightness and robustness are the advantages of aluminium gantry structure.

- Light construction
- Capacities
  - o 250 kg
  - o 500 kg
  - 1000 kg (span max. 6m)
  - o 1600 kg (span max. 5m)
  - o 2000 kg (span max. 4m)
- · Bolted joints
- Easy assembly with 8 bolts between leg and beam
- Assembly requires 1 to 3 people, according to model
- Flexibility of movement due to its light weight
- · Hollow-section gantry girder
- Hoist trolley provided
- Height under beam can be adjusted by single person
- Dismountable in 3 elements, with foldable feet
- Feet fold up for transport
- White polyamide wheels, with 2 locking wheels
- Maximum hoisting speed = 8m/min

## Options

- · Banded polyurethane wheels
- 2 additional locking wheels
- · Non-rotating wheels
- · Hoist power supply cable
- · Size can be adjusted to your needs by request
- Electric or manual hoist