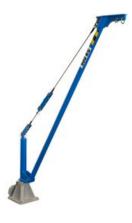

## Alu Removable Jib Crane COMALU

## Technical info

- Capacity 300 500kg
- Movable aluminum crane delivered in a 24kg bag. Compact crane with an adjustable reach from 0.9 mtr to 2 mtr which is ideal for use in places that standard cranes cannot reach
- Easy assembly
- Can be supplied with a winch