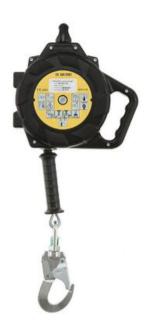

## Fall Arrester CR 250V with Steel Wire Rope

## **Product information**

- only for vertical working
- retractable arrester with locking mechanism and automatic fastening wire rope rewind
- shockproof and light plastic cover
- safety connector with swivel and falling indicator
- brake system with energy absorber
- separate energy absorber is not required
- body dimensions: 270 x 260 x 90 mm