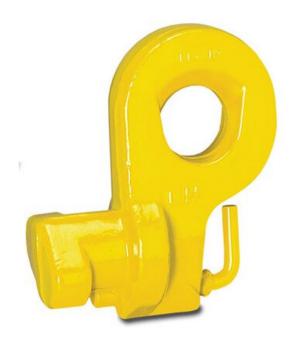

## **Product information**

Container lifting lug set for lifting standard containers. They are to be mounted horizontally to the side of the container at either the top or the bottom fixing holes.

A set contains 4 lifting lugs (2 left-, and 2 right - turned lugs) and are to be used together with a lifting beam.

## Features:

- Provided with spring-loaded bolt which prevent the lug to unhook when the slings are unloaded.
- Lugs marked with max. load and angle of working
- Lugs marked with "R" for right hand lugs and "L" for left hand lugs.

Material: Alloy steel.

Marking: CE-marked

Temperature range: -40°C up to +100°C

Finish: Painted.

Warning: Not for toplift (in the hole facing upwards).

Safety factor: 4:1

Grade: 8

| Part code | Code | WLL<br>ton | A<br>mm | B<br>mm | G<br>mm | L<br>mm | S<br>mm | T<br>mm | U<br>mm | Weight<br>kg | Delivery time |
|-----------|------|------------|---------|---------|---------|---------|---------|---------|---------|--------------|---------------|
| 4298CLB40 | CLB  | 32         | 152     | 181     | 75      | 73      | 40      | 45      | 37      | 18           | 17            |