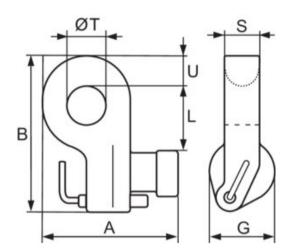

Material: Alloy steel.

Marking: CE-marked

Temperature range: -40°C up to +100°C

Finish: Painted.

Warning: Not for toplift (in the hole facing upwards).

Safety factor: 4:1

Grade: 8

| Part code | Code | WLL<br>ton | A<br>mm | B<br>mm | G<br>mm | L<br>mm | S<br>mm | T<br>mm | U<br>mm | Weight<br>kg | Delivery time |
|-----------|------|------------|---------|---------|---------|---------|---------|---------|---------|--------------|---------------|
| 4298CLB40 | CLB  | 32         | 152     | 181     | 75      | 73      | 40      | 45      | 37      | 18           | 17            |