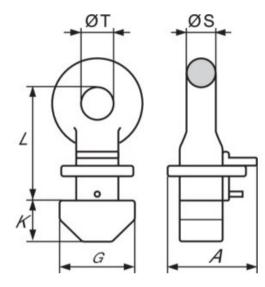

Safety factor: 4:1 Grade: 8

| Part code | Code   | WLL<br>ton | EWL<br>mm | A<br>mm | G<br>mm | K<br>mm | L<br>mm | S<br>mm | T<br>mm | Weight<br>kg | Delivery time |
|-----------|--------|------------|-----------|---------|---------|---------|---------|---------|---------|--------------|---------------|
| 4298CLT56 | CLT-56 | 56         | 160       | 123     | 101     | 57      | 160     | 39      | 45      | 32           | 17            |

## Blueprint