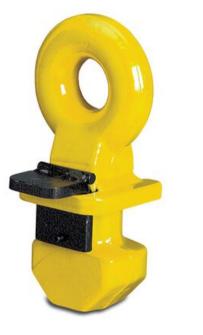

## **Product information**

Container lifting lug set for lifting of standard containers in the corner fittings on top. Only for vertical lifting slings. A set contains 4 lugs and are to be used together with a lifting beam. The lugs suits standard ISO corner boxes.

Features: Provided with barrier which locks in the corner fittings after the lug is rotated 90° which prevent the lug to unhook. No part of the lug is outside the containers sides.

Material: Alloy steel. Marking: CE-marked Temperature range: -40°C up to +100°C Warning: Do not use with 4-leg slings. Only for straight lifting.