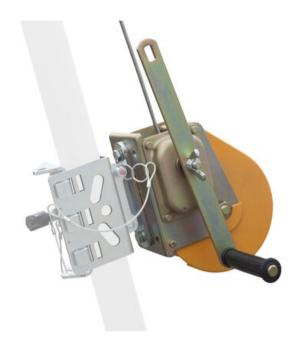

## **Rescue Lifting Device RUP 502-U**

## **Product information**

Rescue lifting and lowering winch. The winch is equipped with an ø 6,3 mm steel galvanized cable and automatic emergency brake. Kit includes SDW spring absorber.

## Features

• Gear ratio: 5:1

• Adjustable crank length (150/300 mm)

Force required to pull with crank length 150 mm: 5,6 kg
Force required to pull with crank length 300 mm: 11,6 kg.

Safety factor: 10:1

Material: Steel, plastic