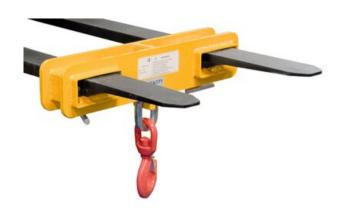

#### **Product information**

The lifting adapters enable the use of a forklift as a crane. All models can be rapidly attached to the forklift's forks.

Marking: CE-marked Finish: Painted, yellow

| Part Code    | WLL | Fork max size<br>mm | Weight | Delivery time |
|--------------|-----|---------------------|--------|---------------|
| 6298TRUNP252 | 2.5 | 145 x 55            | 28     | 7             |
| 6298TRUNP5   | 5   | 185 x 75            | 49     | 7             |