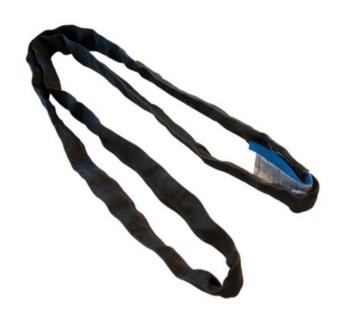

## **Product information**

Typically used in connection with theaters, scenes etc. where the round sling preferably should not be visible.

Design: Load carrying yarn covered with "seamless" black protection sleeve.