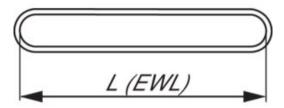

Stretch with working load: 2-3%.

Length tolerance: Nominal length (EWL) ±2%.

Material: Polyester. Resistant to most acids but not to strong alkalizes.

Marking: CE-marked, Manufacture ID, WLL, length, date.

## Blueprint