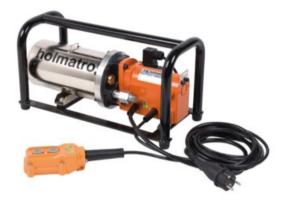

### **Product information**

Holmatro Compact electric pump EHW 1650 RC.

#### Unique specifications:

- Ideal for small spaces
- Lightweight
- Can be used both horizontally and vertically
- Suitable for single-acting tools and cylinders
- With option B the pump is suitable for lifting applications

#### Standard supplied with:

Waterproof (IP 54) Remote Control with 2.3 m long electric cord