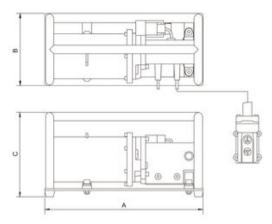

#### Also available:

- Hydraulic cylinders 700 bar
- Hydraulic hoses 700bar
- System components to complete your hydraulic system
- Other hydraulic pump units 700bar to control the cylinder(s)

| Part Code     | Code        | max. working pressure<br>bar/Mpa | oil capacity cc | Connection     | Engine                     | A<br>mm | B<br>mm | C<br>mm | Weight<br>kg | Delivery time |
|---------------|-------------|----------------------------------|-----------------|----------------|----------------------------|---------|---------|---------|--------------|---------------|
| 5201100551001 | EHW 1650 RC | 720/72                           | 1,650           | 3/8"NPT Female | 230 VAC-0.35 kW-50 Hz-1 Ph | 416     | 190     | 222     | 11.6         | 20            |

## Blueprint