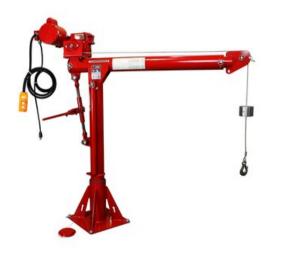

# **Portable Davit Crane 5PT20**

#### 907 kg capacity portable Davit Crane

- Load ratings up to 907 kg portable, heaviest part component 34,0 kg
- Rugged and affordable
- Manual or power winch operation (E2)
- 360° rotation
- Boom adjustable to meet wide range of height and reach combinations
- Easy, No-Tools Assembly/Disassembly (all individual components less than 34,0 kg)
- Variety of bases
- 2-Year warranty
- Proof of load 125% of WLL (Optional)

#### Marking: CE-marked

Finish: Powder coat

Note: Five corrosion-resistant surfaces (powder coating (5PT20), galvanized (5PT20G), stainless 304 (S) and 316 (S316) and three layers of epoxy)

| Part Code | Code  | WLL<br>ton | Weight<br>kg | Delivery time |
|-----------|-------|------------|--------------|---------------|
| 60115PT20 | 5PT20 | 0.91       | 97           | 20            |