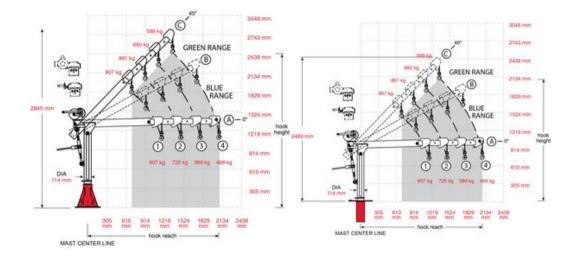

### **Technical data**

Commander 2000, 5PT20 with Pedestal Base

\* Optional Base extension can provide 380mm more hook height

Commander 2000, 5PT20 with Flush or Wall base