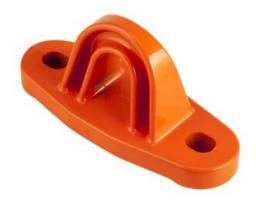

## **Product information**

Fixed anchor points type AT 150. The anchor point is a connecting device mounted on a permanent structure. Installation on concrete with HST2 M12x115/20 Mounting Kit.

Material: Aluminium

Marking: According to standard

Finish: Powdercoat Standard: EN 795-A

| Part code    | Code                                              | Min. breaking force<br>kN | Max. number of persons | Colour | Size<br>mm | Hole<br>mm | Weight<br>kg | Delivery time |
|--------------|---------------------------------------------------|---------------------------|------------------------|--------|------------|------------|--------------|---------------|
| 8415AT150    | AT 150                                            | 12                        | 1                      | Orange | 62x135x2,8 | 13         | 0.31         | 2             |
| 8415AT150002 | AT 150 with HST2 M12x115/20 Concrete Mounting Kit | 12                        | 1                      | yellow | 135x64x62  | 13         | 0.31         | 2             |