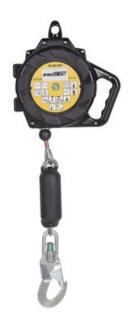

## Fall Arrester CR 250HV with Steel Wire Rope

## **Product information**

- works in vertical and horizontal position
- retractable arrester with locking mechanism and automatic fastening wire rope rewind
- shockproof and light plastic cover
- safety connector with swivel and falling indicator
- brake system with energy absorber
- separate energy absorber is not required
- body dimensions: 270 x 260 x 90 mm

Marking: According to standard, CE-marked

Standard: EN 360

| Part code    | Max. number of persons | Length<br>m | Rope Ø<br>mm | Max. user weight<br>kg | Weight<br>kg | Delivery time |
|--------------|------------------------|-------------|--------------|------------------------|--------------|---------------|
| 822101000560 | 1                      | 11          | 5            | 120                    | 5.5          | 2             |