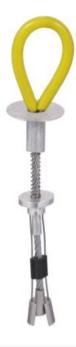

## **Concrete Anchor FA6001800**

## **Product information**

Designed to be installed in concrete very quickly thanks to a pressure button that wedges the anchor point into the host structure. A hole of diam. 19-20 mm and 110 mm of depth is needed for the installation into concrete.

Material: Aluminium, Steel and Stainless Steel.

Marking: According to standard, CE-marked, Serial No., Manufacture ID

Temperature range: -30°C up to +50°C

Standard: EN 795-B

| Part Code     | Min. Breaking force<br>kN | Max. number of persons | Weight<br>kg | Delivery time |
|---------------|---------------------------|------------------------|--------------|---------------|
| 8415FA6001800 | 12                        | 1                      | 0.15         | 2             |