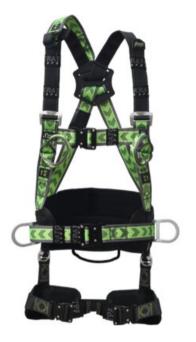

Work positioning D-Rear / dorsal D-ring ring

## **Product information**

SPEED'AIR 4 - Full body harness, 2 attachment points with rotative belt.

- 2 big size chest attachement textile loops (2 x A/2).
- Extension strap attached on the dorsal D-Ring at one end and one loop at the other side.
- Adjustable chest strap, shoulders, thigh-straps and waist belt.
- Shoulder straps have combination buckles. Chest strap, thigh-straps, waist strap are provided with automatic buckles for easy adjustment.
- Special rotative belt for easy mobility and great comfort.