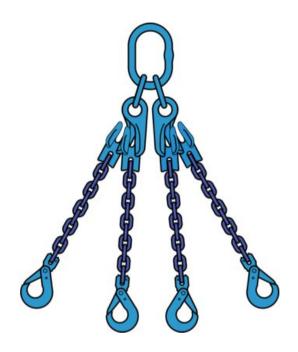

## POWERTEX

**General:** POWERTEX chain slings for efficient and safe operation. All slings are equipped with integrated shorting hooks and safety lifting hooks. For convenient storage and transportation, slings are supply in reusable packaging.