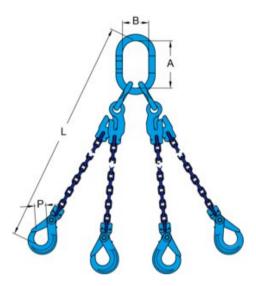

Chain slings G100**

## **Product information**

## POWERTEX

**General:** POWERTEX chain slings for efficient and safe operation. All slings are equipped with integrated shorting hooks and safety lifting hooks. For convenient storage and transportation, slings are supply in reusable packaging.

Material: Alloy steel grade 10

Marking: WLL, Serial No., Manufactor ID, CE

Finish: Painted

Warning: Not to be heat-treated

Safety factor: 4:1 Grade: 10

| Part code       | WLL<br>ton |
|-----------------|------------|
| 241300600150010 | 3          |
| 241300600200010 | 3          |
| 241300800200010 | 5.3        |
| 241300800250010 | 5.3        |
| 241300800300010 | 5.3        |
| 241301000250010 | 8.4        |
| 241301000300010 | 8.4        |
| 241301000350010 | 8.4        |

## Blueprint